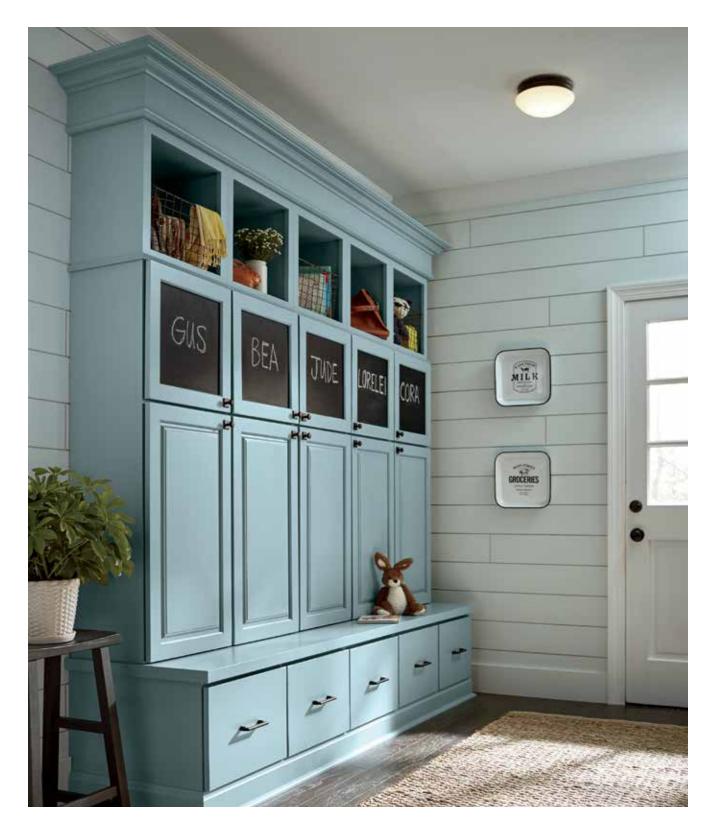

# EMERGE<sup>™</sup> SERIES

Masterful craftsmanship. Handsome color.  $^{\text{\tiny T}}$ 

Details matter. So does product integrity. Build a look that tells your story authentically with the substantial color offering and cultivated door constructions of the Kemper Emerge series.

style SHANLEY INSET

material MAPLE

finish MARITIME PAINT

style LANDRY INSET

material MAPLE

finish MARITIME PAINT

KEMPERCABINETS.COM EMERGE™ SERIES • 15

style GORDON