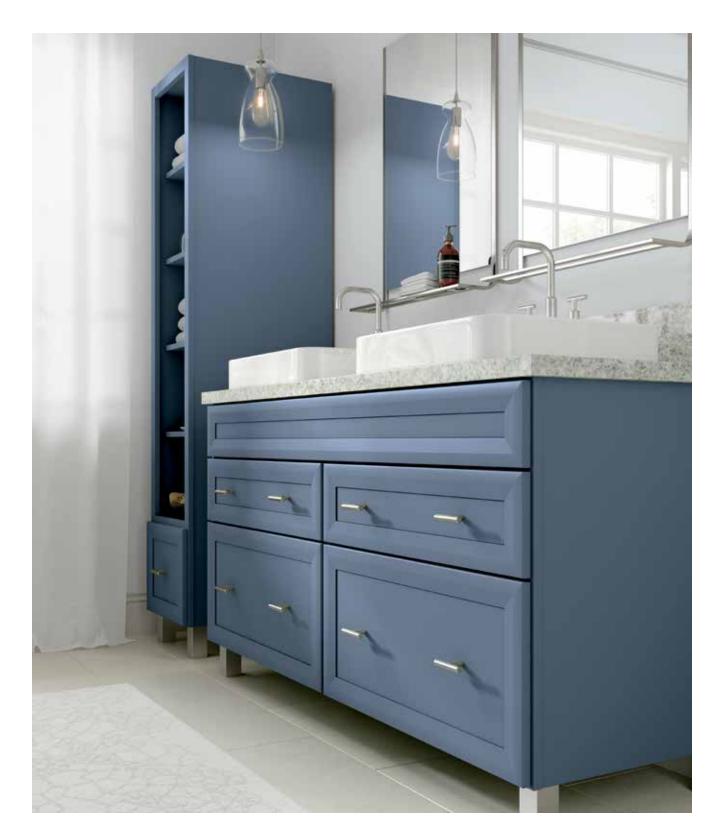

ons of the Kemper Emerge series.



style TATE INSET

material MAPLE MAPLE

MAPLE

finish MINDFUL GRAY PAINT COCONUT PAINT





style SHANLEY

material MAPLE

finish INTERESTING AQUA PAINT

Extra Hewn Technique



style SHANLEY

material MAPLE

finish MOREL STAIN

Extra Timeworn Technique

KEMPERCABINETS.COM EMERGE™ SERIES • 7



style BURKE material MAPLE

finish JUNIPER BERRY PAINT







style KIRBY INSET

material MAPLE

finish STERLING WHITE PAINT

QUARTERSAWN OAK
DRIFTWOOD SPECIALTY FINISH





style GORDON INSET

material MAPLE

MAPLE

finish BUCKSKIN STAIN

ABYSS PAINT



style SHANLEY INSET

material MAPLE

finish MARITIME PAINT



style LANDRY INSET

material MAPLE

finish MARITIME PAINT

KEMPERCABINETS.COM EMERGE™ SERIES • 15



style GORDON

material MAPLE

finish ABYSS PAINT



style BURKE material MAPLE

finish DISTANCE PAINT

KEMPERCABINETS.COM EMERGE" SERIES • 17



# CHOICE<sup>™</sup> SERIES

#### Purposeful design.™

There is more to a well-thought-out kitchen than the right finish choice. Make sure your space functions as it should with solid, built-in storage options that work in harmony with how you live, available from the Kemper Choice Series.



style MARIMAC

material MAPLE MAPLE

finish DOVER PAINT COLT STAIN





style MARIMAC

material MAPLE

MAPLE

finish DOVER PAINT COLT STAIN

EMERGE™ SERIES • 23



style TARO

material SPECIALTY LAMINATE

SPECIALTY LAMINATE

finish HIGH GLOSS WHITE OBSIDIAN





style BUTLER

material MAPLE

MAPLE

finish MARITIME PAINT

SEAL STAIN





style LARSEN

material MAPLE

finish CLOUD PAINT



style NORTHROPE

mat