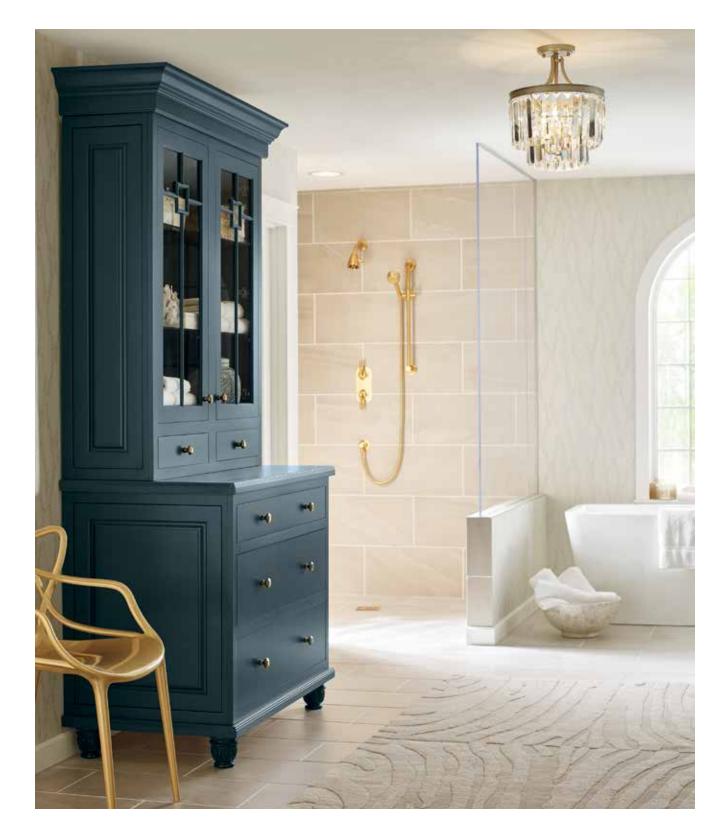

style SHANLEY INSET

material MAPLE

finish MARITIME PAINT

style LANDRY INSET

material MAPLE

finish MARITIME PAINT

KEMPERCABINETS.COM EMERGE™ SERIES • 15

style GORDON