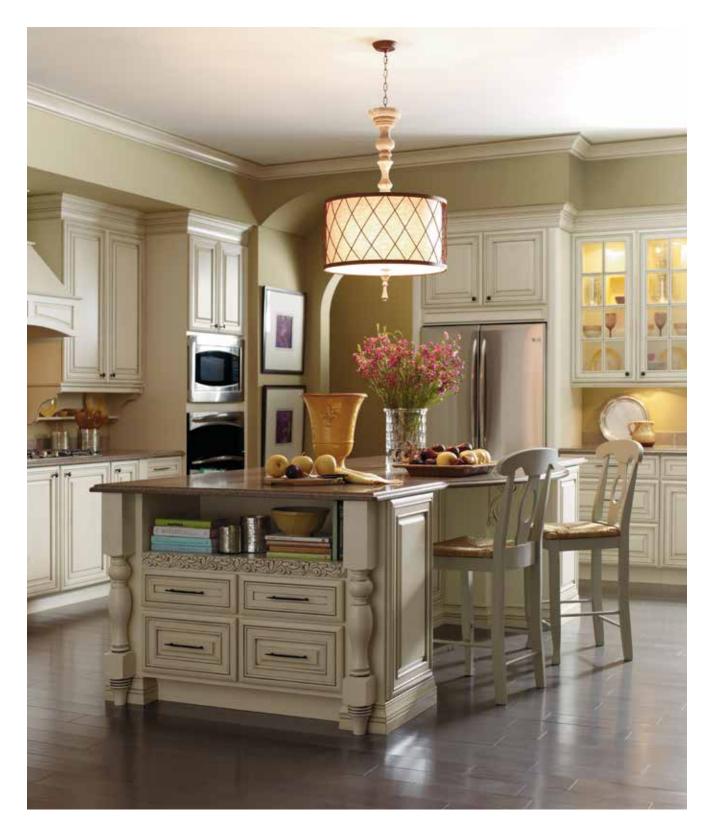

# EMERGE<sup>™</sup> SERIES

Masterful craftsmanship. Handsome color.  $^{\text{\tiny T}}$ 

Details matter. So does product integrity. Build a look that tells your story authentically with the substantial color offering and cultivated door constructions of the Kemper Emerge series.

style TATE INSET

material MAPLE MAPLE

MAPLE

finish MINDFUL GRAY PAINT COCONUT PAINT

style SHANLEY

material MAPLE

finish INTERESTING AQUA PAINT

Extra Hewn Technique