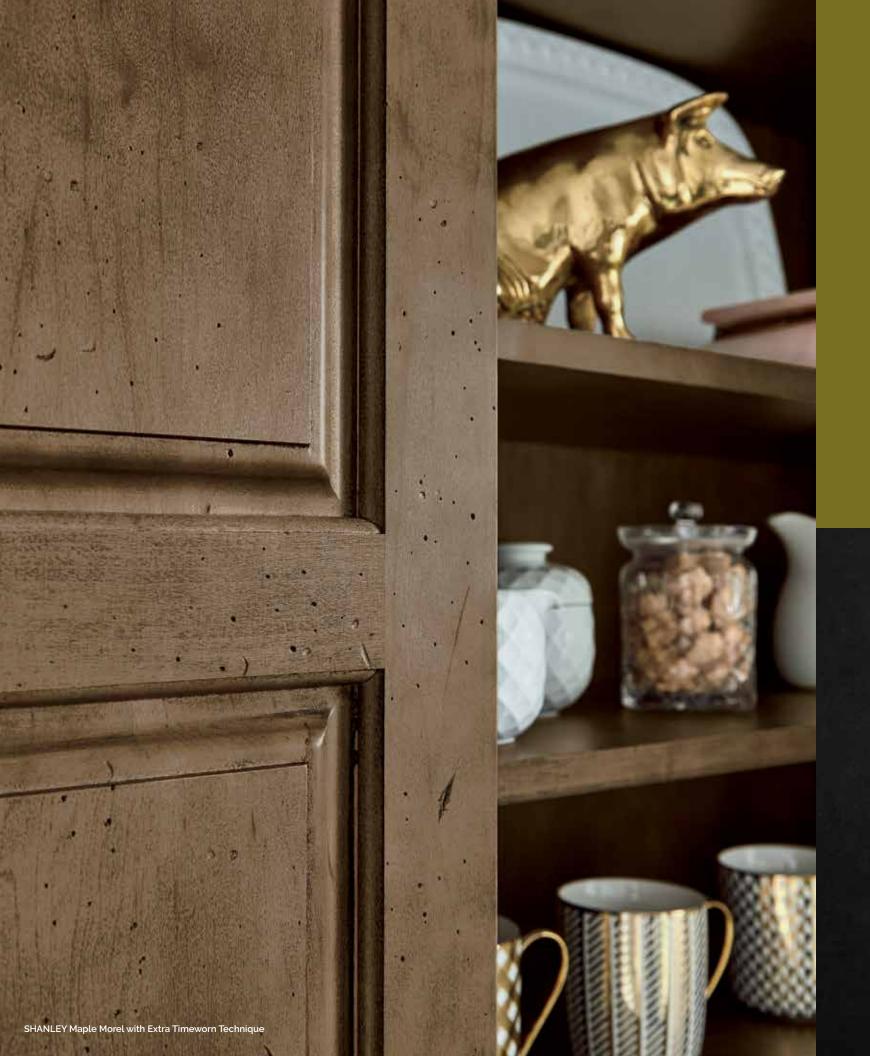

style SHANLEY

material MAPLE

finish MOREL STAIN

Extra Timeworn Technique

KEMPERCABINETS.COM EMERGE™ SERIES • 7

style BURKE material MAPLE

finish JUNIPER BERRY PAINT

style KIRBY INSET