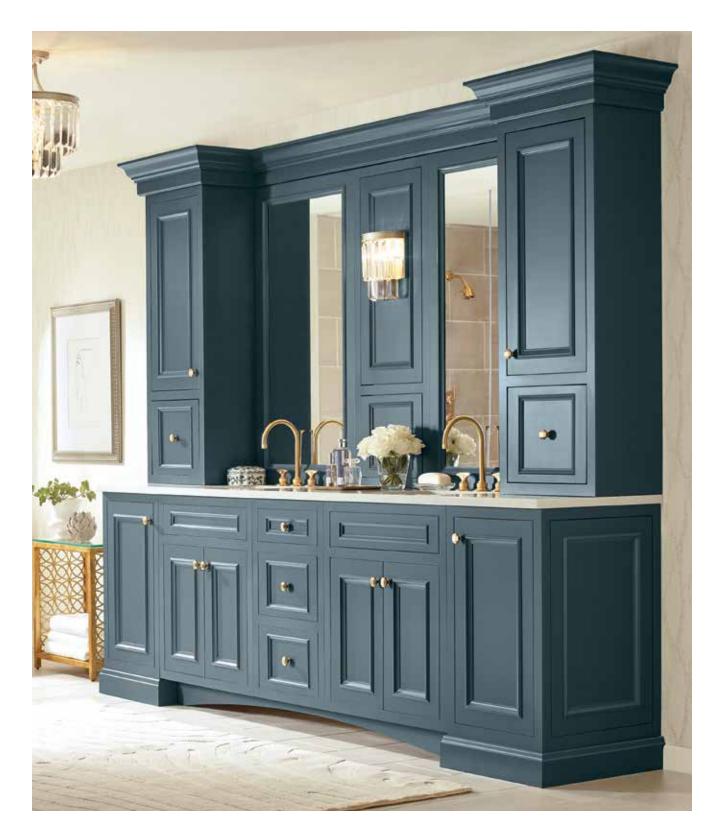

material MAPLE

finish ABYSS PAINT

style BURKE material MAPLE

finish DISTANCE PAINT

KEMPERCABINETS.COM EMERGE" SERIES • 17