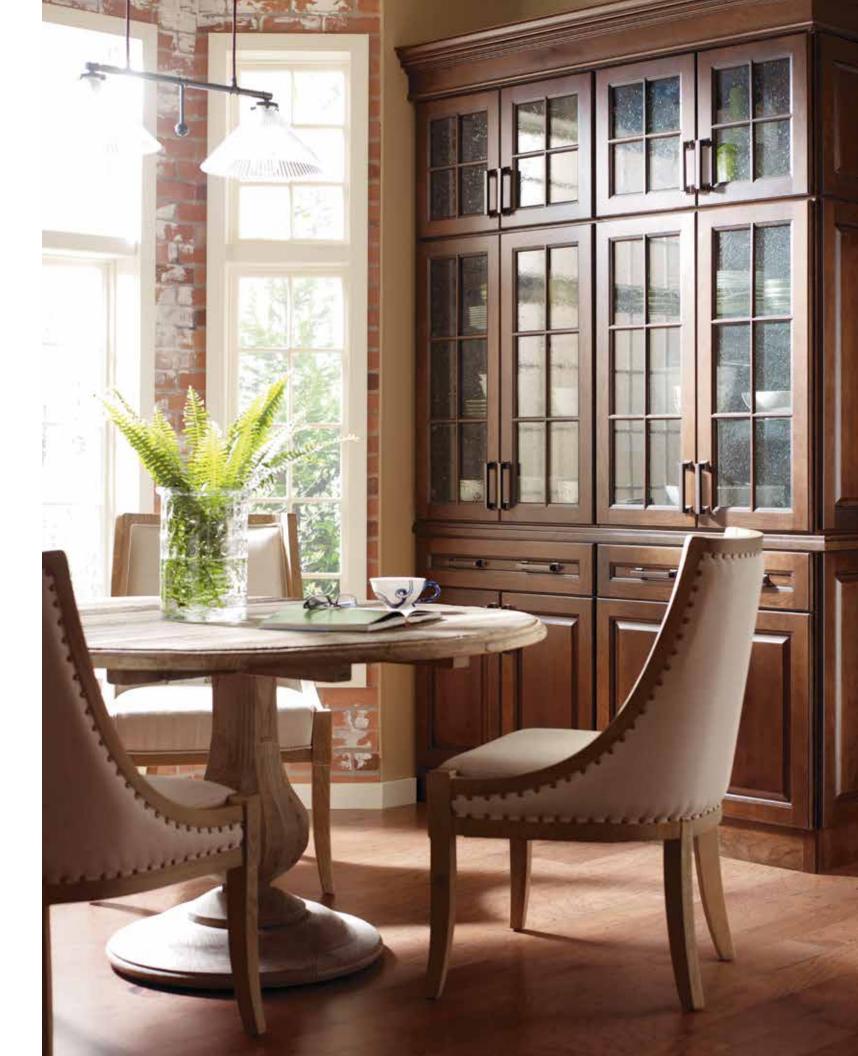

## Fundamental style.™

Well executed, even the most basic design is strong and timeless.

Sturdy and attractive, cabinetry from the Kemper® Echo™ Series covers the style essentials while saving space in the budget for the extras.