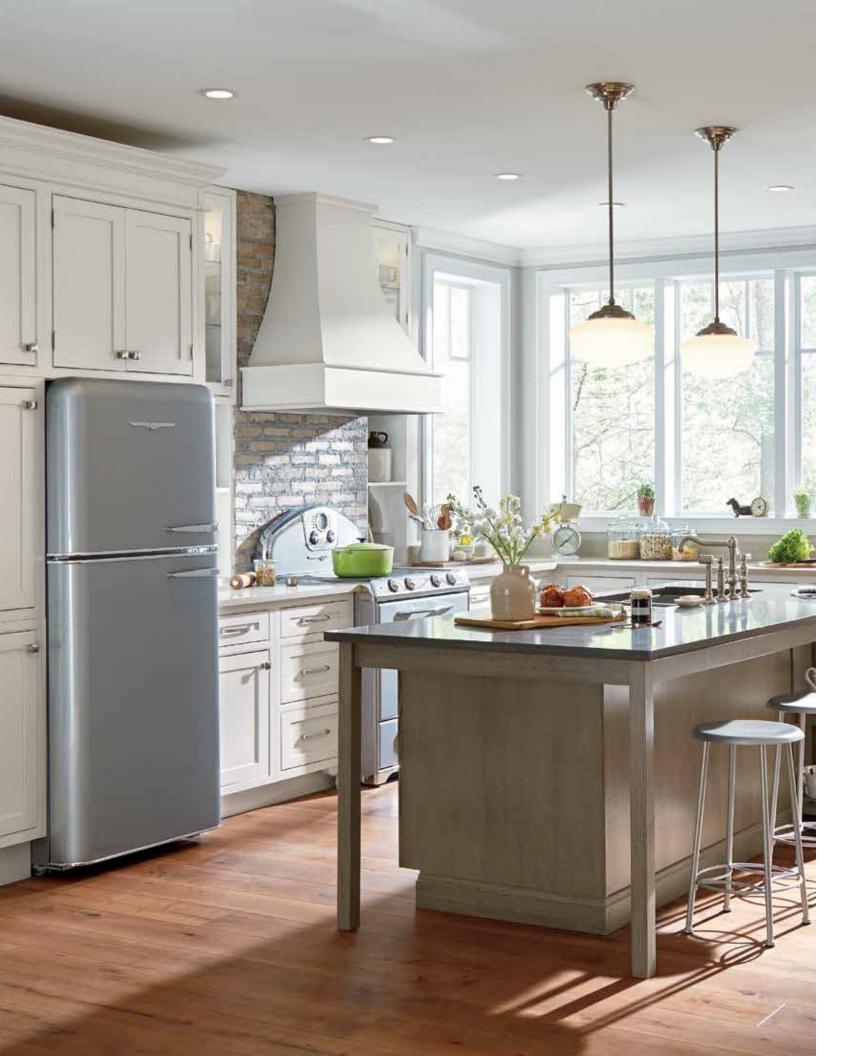

# EMERGE<sup>™</sup> SERIES

Masterful craftsmanship. Handsome color.  $^{\text{\tiny T}}$ 

Details matter. So does product integrity. Build a look that tells your story authentically with the substantial color offering and cultivated door constructions of the Kemper Emerge series.

style TATE INSET

material MAPLE MAPLE

MAPLE

finish MINDFUL GRAY PAINT COCONUT PAINT

style SHANLEY

material MAPLE

finish INTERESTING AQUA PAINT

Extra Hewn Technique