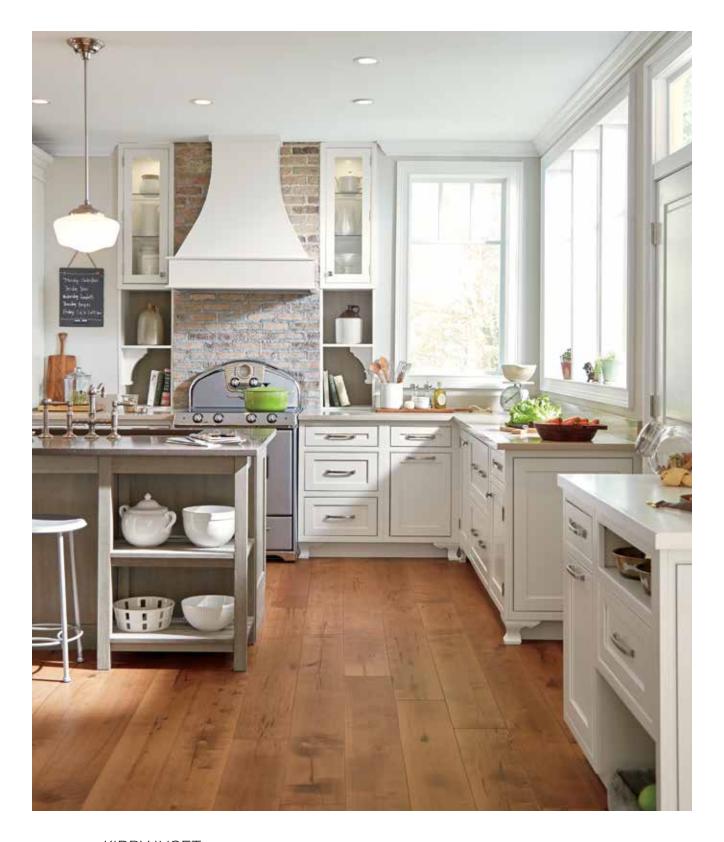

# EMERGE<sup>™</sup> SERIES

Masterful craftsmanship. Handsome color.  $^{\text{\tiny T}}$ 

Details matter. So does product integrity. Build a look that tells your story authentically with the substantial color offering and cultivated door constructions of the Kemper Emerge series.

style TATE INSET

material MAPLE MAPLE

MAPLE

finish MINDFUL GRAY PAINT COCONUT PAINT

style SHANLEY

material MAPLE

finish INTERESTING AQUA PAINT

Extra Hewn Technique