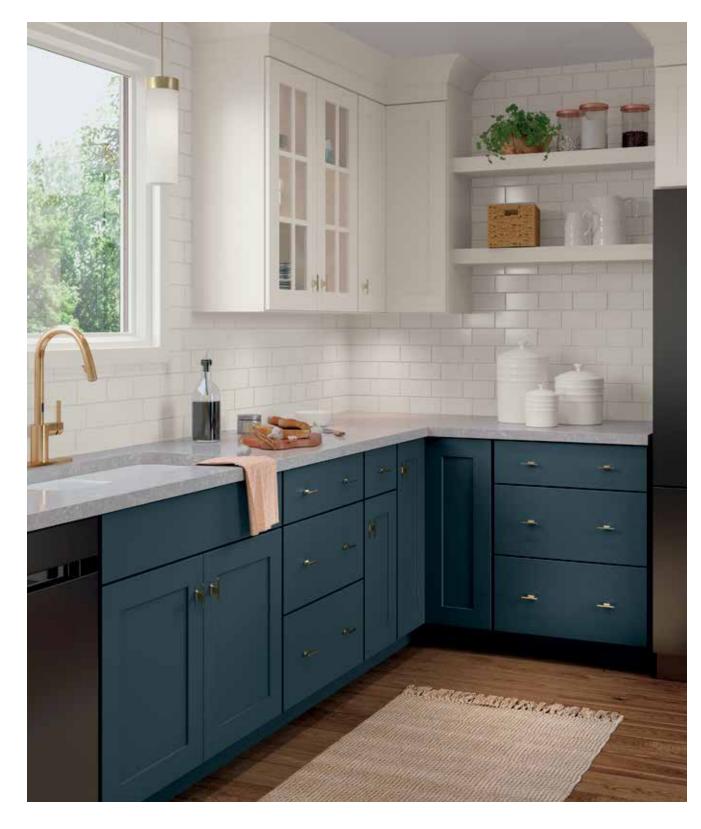

# EMERGE<sup>™</sup> SERIES

Masterful craftsmanship. Handsome color.  $^{\text{\tiny T}}$ 

Details matter. So does product integrity. Build a look that tells your story authentically with the substantial color offering and cultivated door constructions of the Kemper Emerge series.

style SHANLEY INSET

material MAPLE

finish MARITIME PAINT

style LANDRY INSET

material MAPLE

finish MARITIME PAINT

KEMPERCABINETS.COM EMERGE™ SERIES • 15

style GORDON