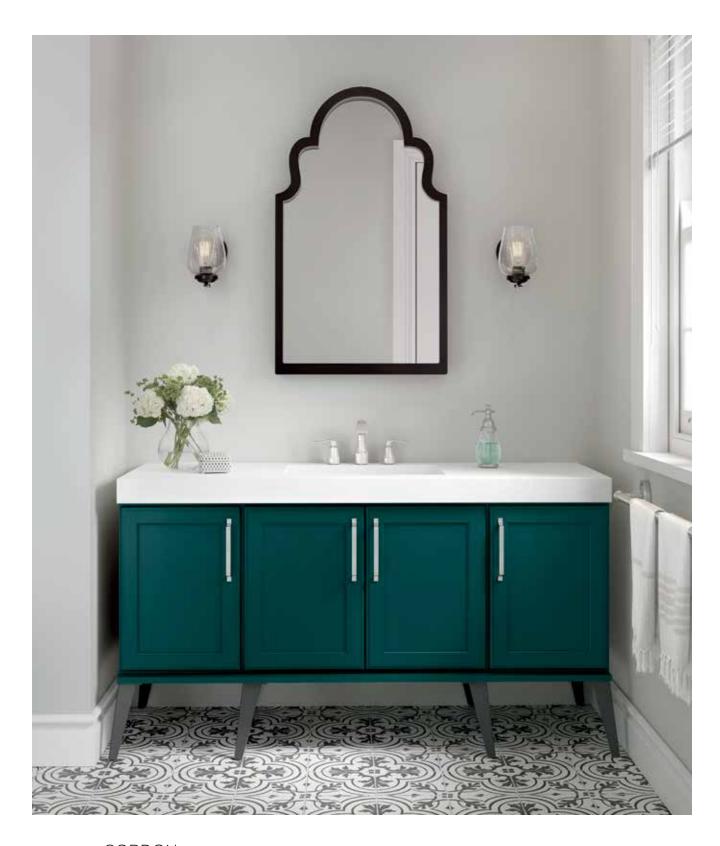

material MAPLE

finish STERLING WHITE PAINT

QUARTERSAWN OAK
DRIFTWOOD SPECIALTY FINISH

style GORDON INSET

material MAPLE

MAPLE

finish BUCKSKIN STAIN

ABYSS PAINT