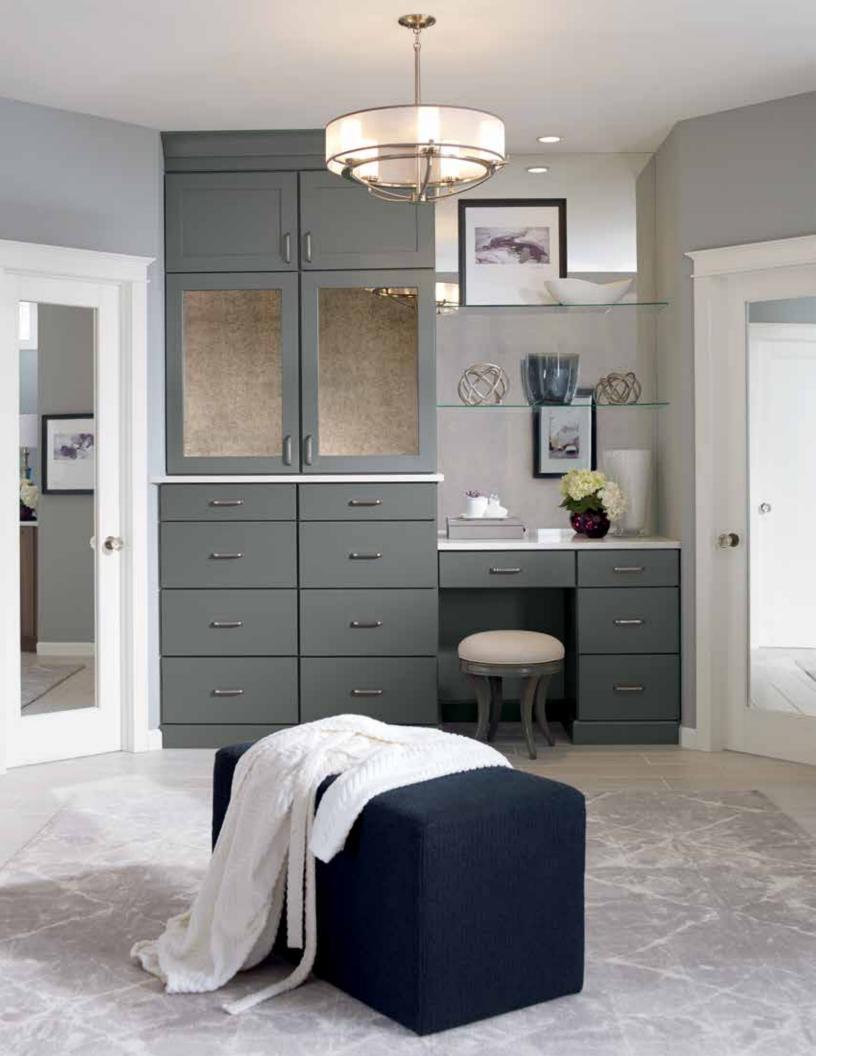

# EMERGE<sup>™</sup> SERIES

Masterful craftsmanship. Handsome color.  $^{\text{\tiny T}}$ 

Details matter. So does product integrity. Build a look that tells your story authentically with the substantial color offering and cultivated door constructions of the Kemper Emerge series.

style TATE INSET

material MAPLE MAPLE

MAPLE

finish MINDFUL GRAY PAINT COCONUT PAINT

style SHANLEY

material MAPLE

finish INTERESTING AQUA PAINT

Extra Hewn Technique