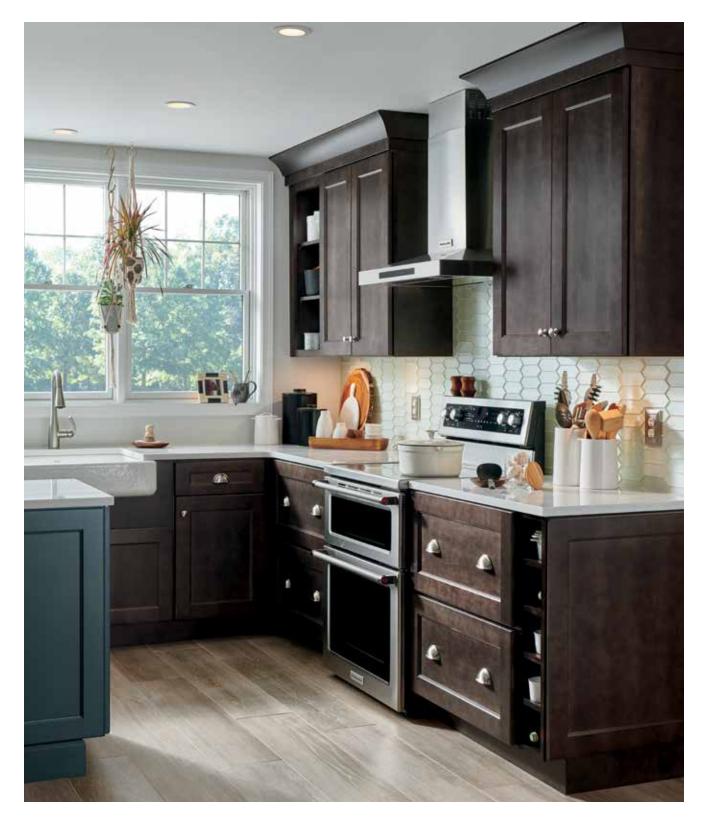

# EMERGE<sup>™</sup> SERIES

Masterful craftsmanship. Handsome color.  $^{\text{\tiny T}}$ 

Details matter. So does product integrity. Build a look that tells your story authentically with the substantial color offering and cultivated door constructions of the Kemper Emerge series.

style TATE INSET

material MAPLE MAPLE

MAPLE

finish MINDFUL GRAY PAINT COCONUT PAINT

style SHANLEY

material MAPLE

finish INTERESTING AQUA PAINT

Extra Hewn Technique